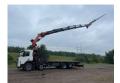

## **DE KOKER BV**

Volvo FM 12.420 with palfinger PK56002 with jib and winch, excellent condition!

# Volvo FM 12.420 with palfinger PK56002 with jib and winch, excellent condition!

### Description

For sale Volvo fm 12 420 in good condition. 8x2 Manual gearbox Last axle is lift axle Crane Palfinger PK56002 Main boom 6x extendable Jib 5x hydraulic and 2x manually extendable Winch, to be used over the jib Remote control Car is ready for work