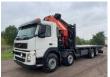

## **DE KOKER BV**

Volvo FM 12.420 with palfinger PK56002 with jib and winch, excellent condition!

# Volvo FM 12.420 with palfinger PK56002 with jib and winch, excellent condition!

### Description

For sale Volvo fm 12 420 in good condition. 8x2 Manual gearbox Last axle is lift axle Crane Palfinger PK56002 Main boom 6x extendable Jib 5x hydraulic and 2x manually extendable Winch, to be used over the jib Remote control Car is ready for work