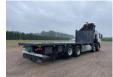

## **DE KOKER BV**

Volvo FM 12.420 with palfinger PK56002 with jib and winch, excellent condition!

# Volvo FM 12.420 with palfinger PK56002 with jib and winch, excellent condition!

### Description

For sale Volvo fm 12 420 in good condition. 8x2 Manual gearbox Last axle is lift axle Crane Palfinger PK56002 Main boom 6x extendable Jib 5x hydraulic and 2x manually extendable Winch, to be used over the jib Remote control Car is ready for work