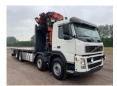

## **DE KOKER BV**

Volvo FM 12.420 with palfinger PK56002 with jib and winch, excellent condition!

# Volvo FM 12.420 with palfinger PK56002 with jib and winch, excellent condition!

### Description

For sale Volvo fm 12 420 in good condition. 8x2 Manual gearbox Last axle is lift axle Crane Palfinger PK56002 Main boom 6x extendable Jib 5x hydraulic and 2x manually extendable Winch, to be used over the jib Remote control Car is ready for work