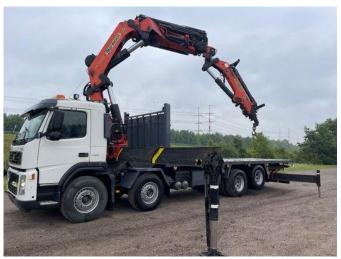

## **DE KOKER BV**

Volvo FM 12.420 with palfinger PK56002 with jib and winch, excellent condition!

# Volvo FM 12.420 with palfinger PK56002 with jib and winch, excellent condition!

### Description

For sale Volvo fm 12 420 in good condition. 8x2 Manual gearbox Last axle is lift axle Crane Palfinger PK56002 Main boom 6x extendable Jib 5x hydraulic and 2x manually extendable Winch, to be used over the jib Remote control Car is ready for work