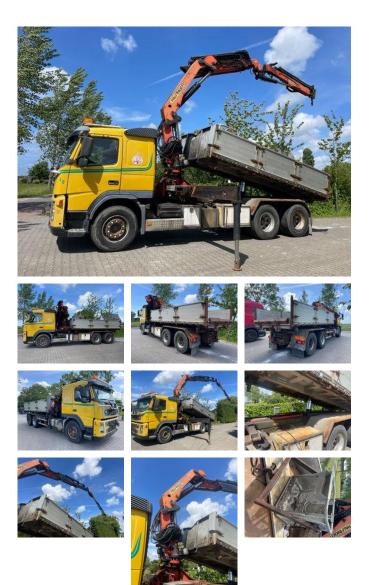

### Volvo FM 12.380 FM 12.380 with Palfinger PK27000 with jib and tipper box

#### **General features**

| Brand             | Volvo                    |  |
|-------------------|--------------------------|--|
| Model             | FM 12.380                |  |
| Subcategory       | Tipper                   |  |
| Odometer reading  | 606.697km                |  |
| Construction year | 2003                     |  |
| Condition         | Used                     |  |
| General condition | generalCondition.average |  |
| Fuel              | Diesel                   |  |
| Emission class    | Euro 3                   |  |

#### Characteristics

| Empty weight  | 15.930kg |  |
|---------------|----------|--|
| Load capacity | 10.070kg |  |
| GVW           | 26.000kg |  |