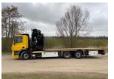

# DAF 85.410 Met Effer 470 6s laadkraan ladekran loadercrane crane palfinger hiab fassi

## DAF 85.410 Met Effer 470 6s laadkraan ladekran loadercrane crane palfinger hiab fassi

## Description

For sale Very neat DAF CF 85.410 with effer loading crane Crane is 47 tm, 6x extendable with 2x extra function to the mast head Height loading floor only 103cm Car is in clean condition, comes from a construction company, so not much used. Car and crane are in good condition, can be used immediately For more information please call