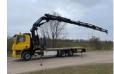

# DAF 85.410 Met Effer 470 6s laadkraan ladekran loadercrane crane palfinger hiab fassi

## Description

For sale Very neat DAF CF 85.410 with effer loading crane Crane is 47 tm, 6x extendable with 2x extra function to the mast head Height loading floor only 103cm Car is in clean condition, comes from a construction company, so not much used. Car and crane are in good condition, can be used immediately For more information please call