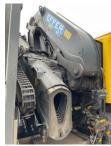

# DAF 85.410 Met Effer 470 6s laadkraan ladekran loadercrane crane palfinger hiab fassi

## Description

For sale Very neat DAF CF 85.410 with effer loading crane Crane is 47 tm, 6x extendable with 2x extra function to the mast head Height loading floor only 103cm Car is in clean condition, comes from a construction company, so not much used. Car and crane are in good condition, can be used immediately For more information please call