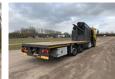

# DAF 85.410 Met Effer 470 6s laadkraan ladekran loadercrane crane palfinger hiab fassi

## DAF 85.410 Met Effer 470 6s laadkraan ladekran loadercrane crane palfinger hiab fassi

## Description

For sale Very neat DAF CF 85.410 with effer loading crane Crane is 47 tm, 6x extendable with 2x extra function to the mast head Height loading floor only 103cm Car is in clean condition, comes from a construction company, so not much used. Car and crane are in good condition, can be used immediately For more information please call