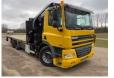

# DAF 85.410 Met Effer 470 6s laadkraan ladekran loadercrane crane palfinger hiab fassi

## Description

For sale Very neat DAF CF 85.410 with effer loading crane Crane is 47 tm, 6x extendable with 2x extra function to the mast head Height loading floor only 103cm Car is in clean condition, comes from a construction company, so not much used. Car and crane are in good condition, can be used immediately For more information please call