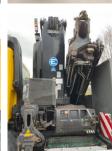

# DAF 85.410 Met Effer 470 6s laadkraan ladekran loadercrane crane palfinger hiab fassi

## Description

For sale Very neat DAF CF 85.410 with effer loading crane Crane is 47 tm, 6x extendable with 2x extra function to the mast head Height loading floor only 103cm Car is in clean condition, comes from a construction company, so not much used. Car and crane are in good condition, can be used immediately For more information please call