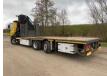

# DAF 85.410 Met Effer 470 6s laadkraan ladekran loadercrane crane palfinger hiab fassi

## DAF 85.410 Met Effer 470 6s laadkraan ladekran loadercrane crane palfinger hiab fassi

## Description

For sale Very neat DAF CF 85.410 with effer loading crane Crane is 47 tm, 6x extendable with 2x extra function to the mast head Height loading floor only 103cm Car is in clean condition, comes from a construction company, so not much used. Car and crane are in good condition, can be used immediately For more information please call