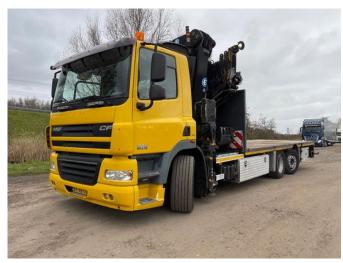

# DAF 85.410 Met Effer 470 6s laadkraan ladekran loadercrane crane palfinger hiab fassi

## DAF 85.410 Met Effer 470 6s laadkraan ladekran loadercrane crane palfinger hiab fassi

## Description

For sale Very neat DAF CF 85.410 with effer loading crane Crane is 47 tm, 6x extendable with 2x extra function to the mast head Height loading floor only 103cm Car is in clean condition, comes from a construction company, so not much used. Car and crane are in good condition, can be used immediately For more information please call